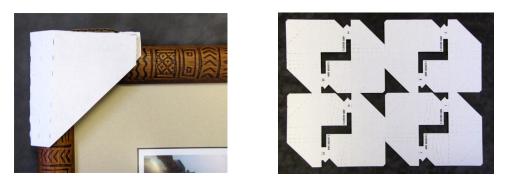

## **Corrugated Corners**

S2750 Corrugated Corners Adjustable (1 box of 200)

ADJUST-I adjustable-depth corners fold to lock over mouldings and cover 4 inches x 4 inches (10.16cm) of the frame corner length with three adjustable depth (or height) dimensions of 1/2 inch (1.27cm), 1 inch (2.54) or 1 1/2 inches (3.81cm).

Corrugated corners have tightly locking tabs to ensure a fit that will not result in corners popping off of frame-no tape or staples required. These white-faced corners are made from sturdy corrugated stock and are stripped of waste to keep work areas clean and efficient.