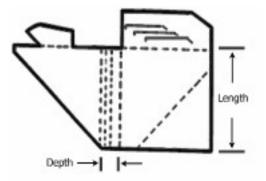

## **Corrugated Corners**

S2750 Corrugated Corners Adjustable (1 box of 200)

ADJUST-I adjustable-depth corners fold to lock over mouldings and cover 4 inches x 4 inches (10.16cm) of the frame corner length with three adjustable depth (or height) dimensions of 1/2 inch (1.27cm), 1 inch (2.54) or 1 1/2 inches (3.81cm).