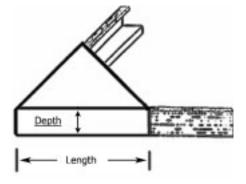

## **Corrugated Corners**

S2750 Corrugated Corners Adjustable (1 box of 200)

ADJUST-I adjustable-depth corners fold to lock over mouldings and cover 4 inches x 4 inches (10.16cm) of the frame corner length with three adjustable depth (or height) dimensions of 1/2 inch (1.27cm), 1 inch (2.54) or 1 1/2 inches (3.81cm).