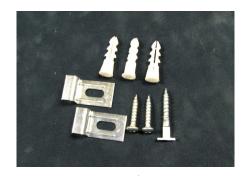

## **SECURITY HANGERS**

S2205 Metal Hanger

S2206 Wood Hanger

These hangers provide a secure method by which most metal, plastic and wood frames may be mounted to walls. This system will deter casual theft and also prevent pictures from shifting on walls. Ideal for offices, motels, restaurants, boats, and condominiums.