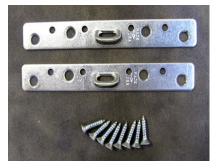

## **SECURITY HANGERS**

S2205 Metal Hanger

S2206 Wood Hanger

These hangers provide a secure method by which most metal, plastic and wood frames may be mounted to walls. This system will deter casual theft and also prevent pictures from shifting on walls. Ideal for offices, motels, restaurants, boats, and condominiums.