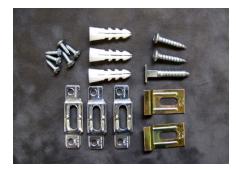

## **SECURITY HANGERS**

S2205 Metal Hanger

S2206 Wood Hanger

These hangers provide a secure method by which most metal, plastic and wood frames may be mounted to walls. This system will deter casual theft and also prevent pictures from shifting on walls. Ideal for offices, motels, restaurants, boats, and condominiums.