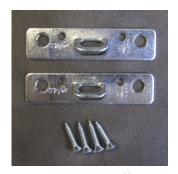

## **SECURITY HANGERS**

S2205 Metal Hanger

S2206 Wood Hanger

These hangers provide a secure method by which most metal, plastic and wood frames may be mounted to walls. This system will deter casual theft and also prevent pictures from shifting on walls. Ideal for offices, motels, restaurants, boats, and condominiums.